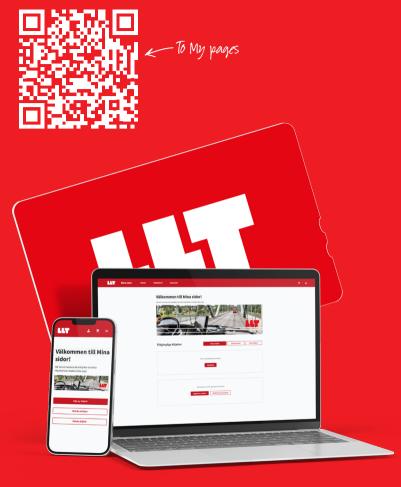

My pages

Turn the page and read more about our new service that replaces the webshop.

# My pages

Our current webshop will be replaced by the **My Pages** service.

### On My pages you can:

- Buy all our tickets.
- Administer tickets for you and your family.
- · Give tickets to other registered users.
- Choose whether you want the tickets in our app or on a travel card.